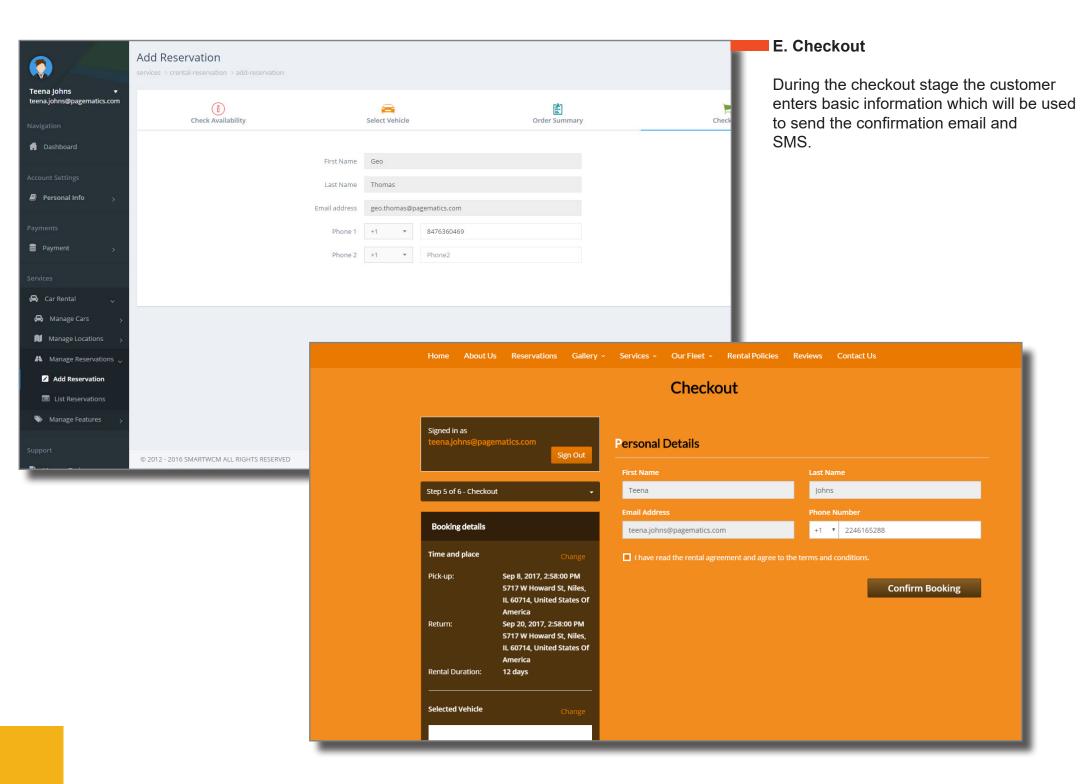

### 13. Email Notifications

Notifications are delivered through SMS and Emails on successful reservations to both customer and administrator.

12. List Reservations

The Administrator can list all the reservations in the site. Multiple reservation management options are provided for example: