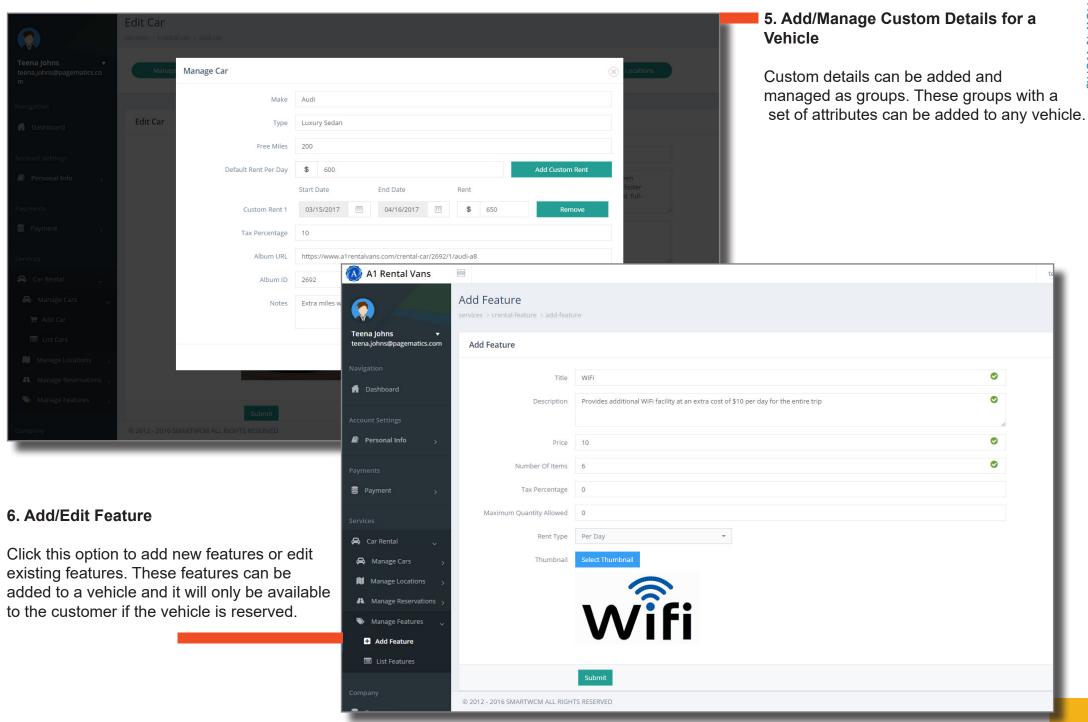

Autorentz comes with highly adaptable features allowing the administrator to easily add a vehicle or modify an existing vehicle details and add a location or modify an existing location. It also comes with a highly secure PayPal payment gateway that can be dynamically configured through the backend.