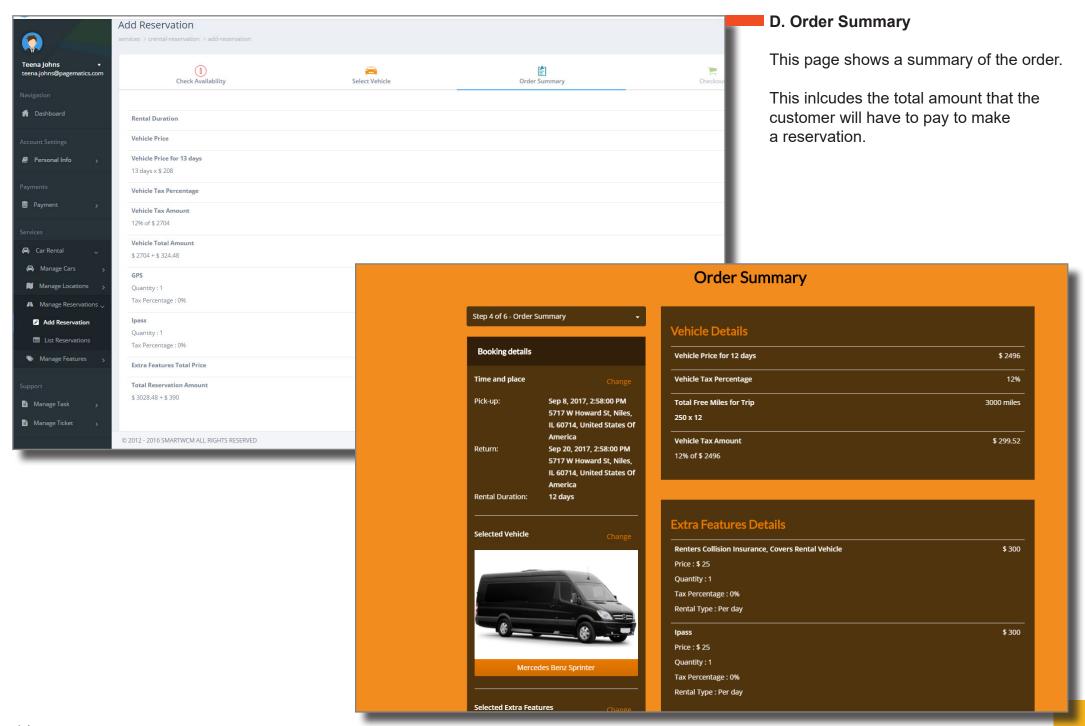

# Back End How It Works

Rent per day
 Tax percentage

4. Manage pick up and drop off locations for a Vehicle.

Pick up and drop off locations for the selected vehicle can be selected from the list of all pick up and drop off locations which are managed from a central location.