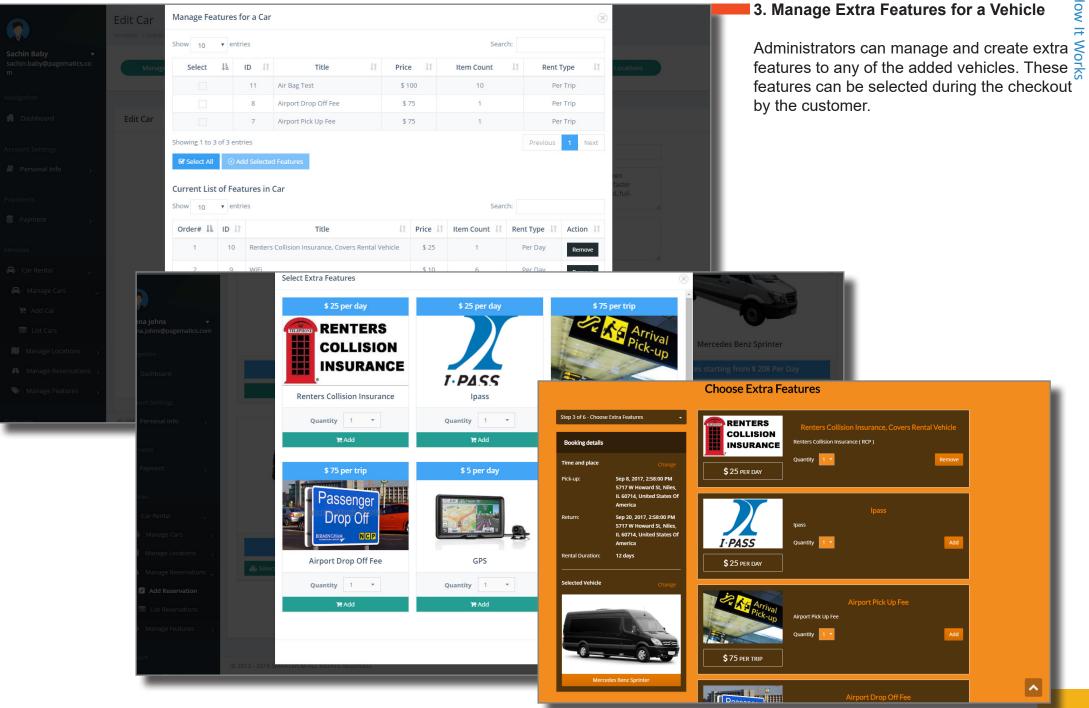

# Autorentz comes with highly flexible features. Some of these features are mentioned below. Checkout Wanaging Vehicles Options to add new vehicles and modify existing vehicles easily through our powerful backend. Personal Details Personal Details Personal Details Proof turns Who have this contents Polytic proof to add new vehicles and modify existing vehicles easily through our powerful backend. Pick Up and Drop Off Locations Options to add and change locations. Payment Options Payment Options

### 13. Email Notifications

Notifications are delivered through SMS and Emails on successful reservations to both customer and administrator.

12. List Reservations

The Administrator can list all the reservations in the site. Multiple reservation management options are provided for example:

- Changing the status of the reservation
- Adding the payment to a reservation
- Cancelling the reservation

Email: contact@pagematics.com • Phone: +1-972-265-9802 • Web: http://www.pagematics.com