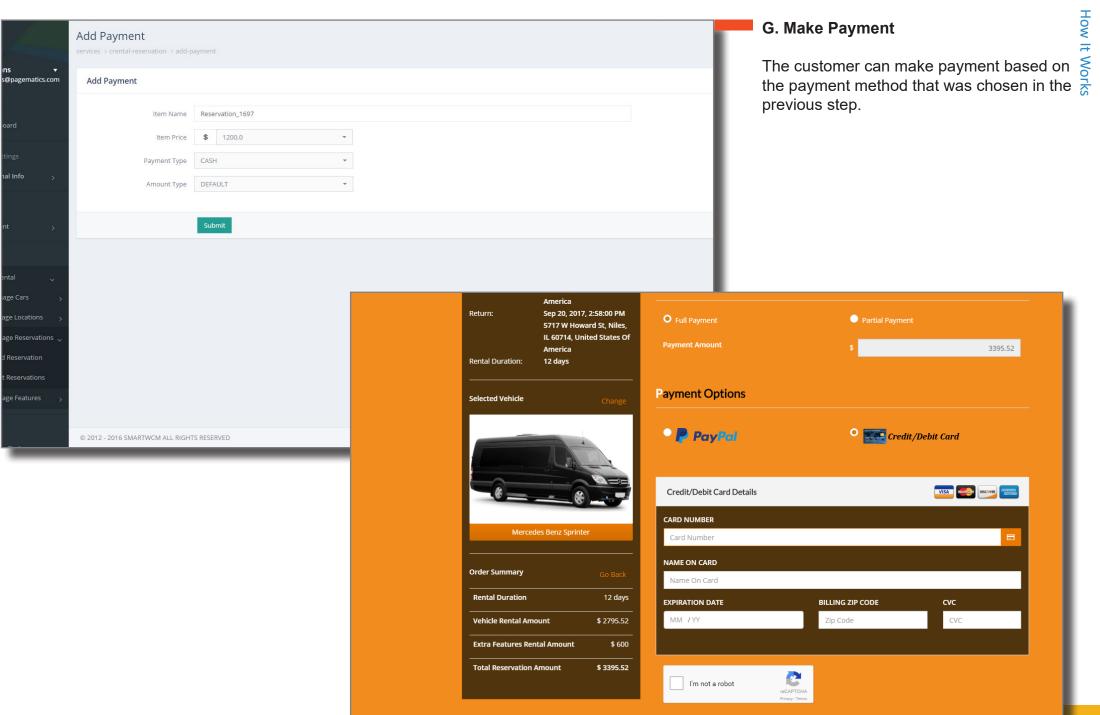

Autorentz comes with highly adaptable features allowing the administrator to easily add a vehicle or modify an existing vehicle details and add a location or modify an existing location. It also comes with a highly secure PayPal payment gateway that can be dynamically configured through the backend.