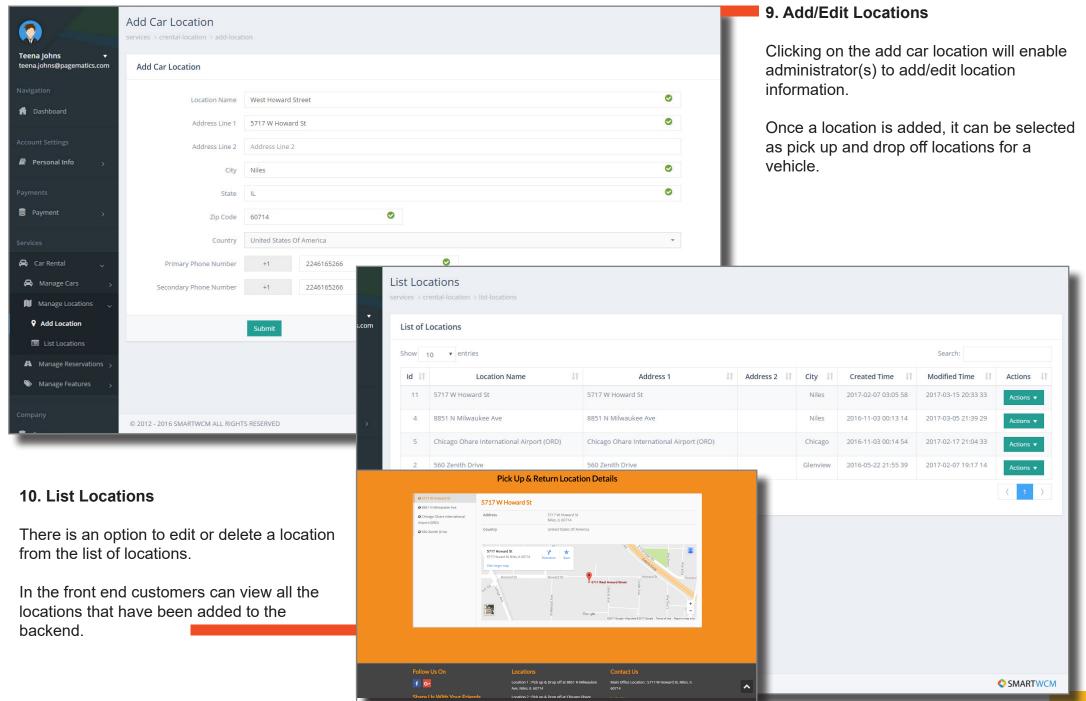

Autorentz comes with highly adaptable features allowing the administrator to easily add a vehicle or modify an existing vehicle details and add a location or modify an existing location. It also comes with a highly secure PayPal payment gateway that can be dynamically configured through the backend.