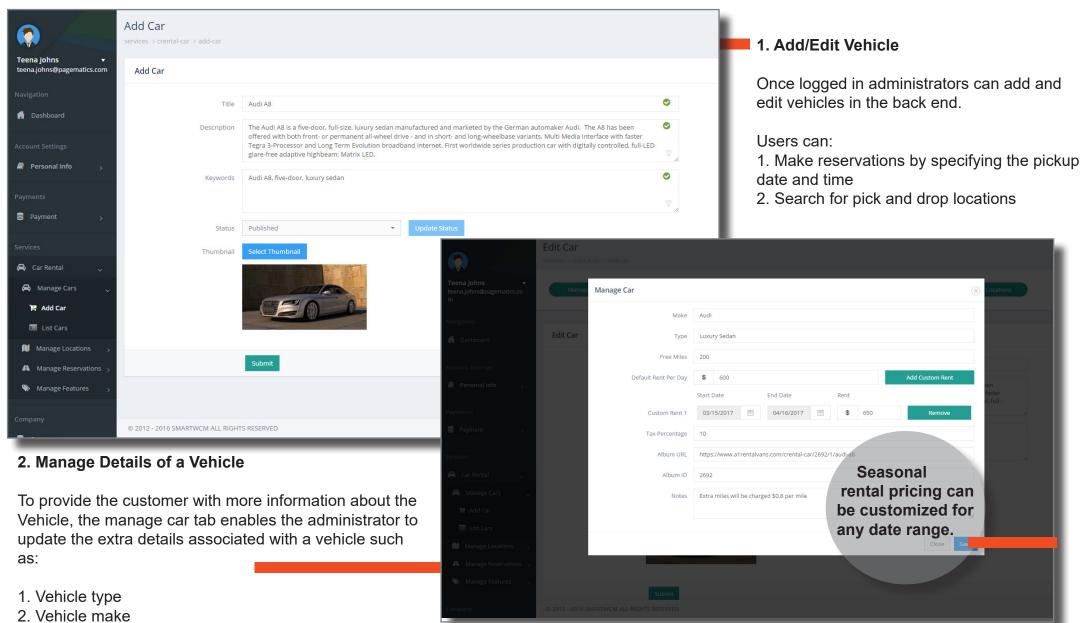

Autorentz comes with highly adaptable features allowing the administrator to easily add a vehicle or modify an existing vehicle details and add a location or modify an existing location. It also comes with a highly secure PayPal payment gateway that can be dynamically configured through the backend.

# Back End How It Works

Rent per day
 Tax percentage

4. Manage pick up and drop off locations for a Vehicle.

Pick up and drop off locations for the selected vehicle can be selected from the list of all pick up and drop off locations which are managed from a central location.