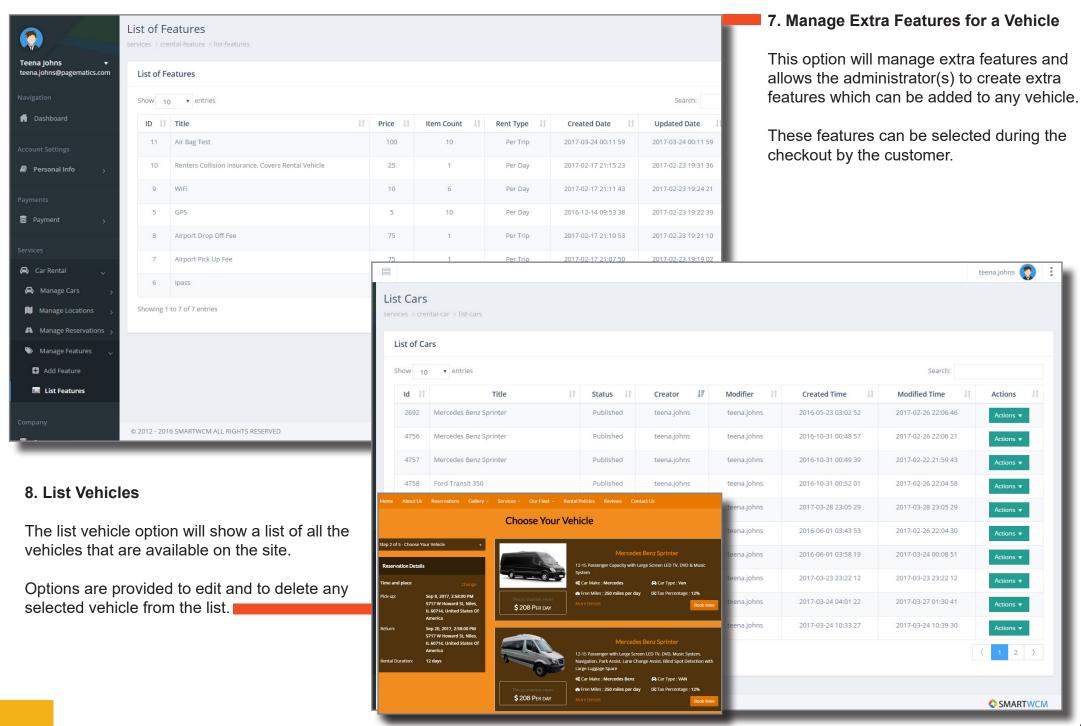

Autorentz comes with highly adaptable features allowing the administrator to easily add a vehicle or modify an existing vehicle details and add a location or modify an existing location. It also comes with a highly secure PayPal payment gateway that can be dynamically configured through the backend.