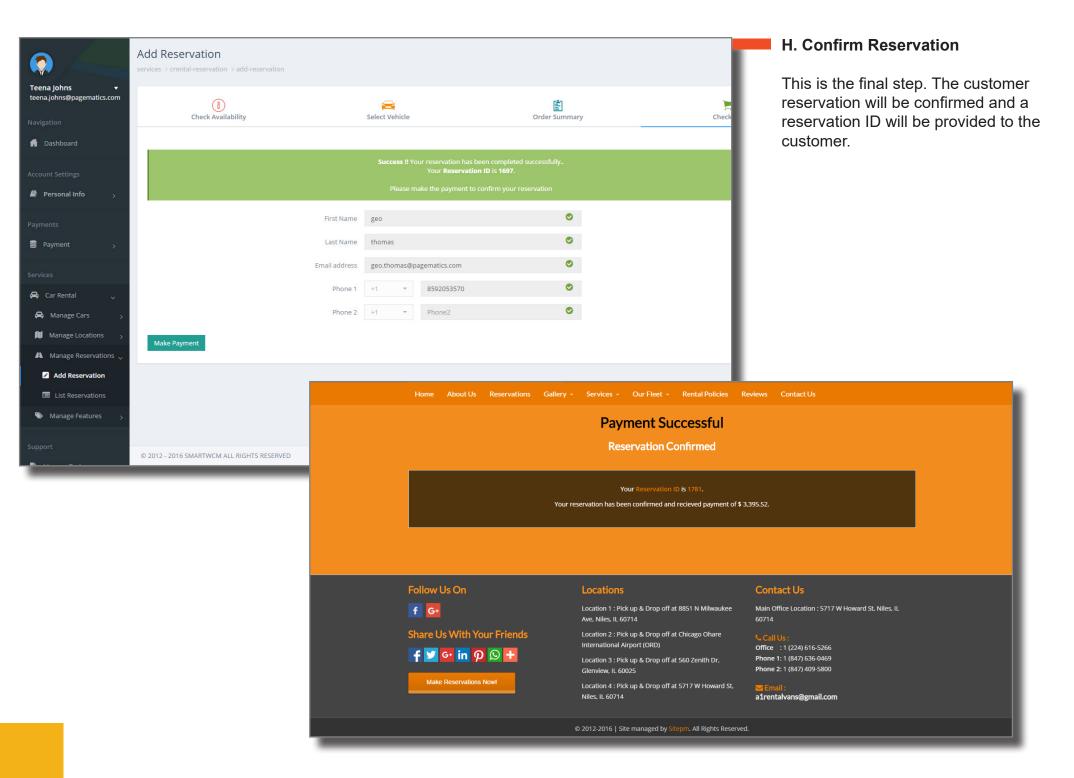

### 13. Email Notifications

Notifications are delivered through SMS and Emails on successful reservations to both customer and administrator.

12. List Reservations

The Administrator can list all the reservations in the site. Multiple reservation management options are provided for example: