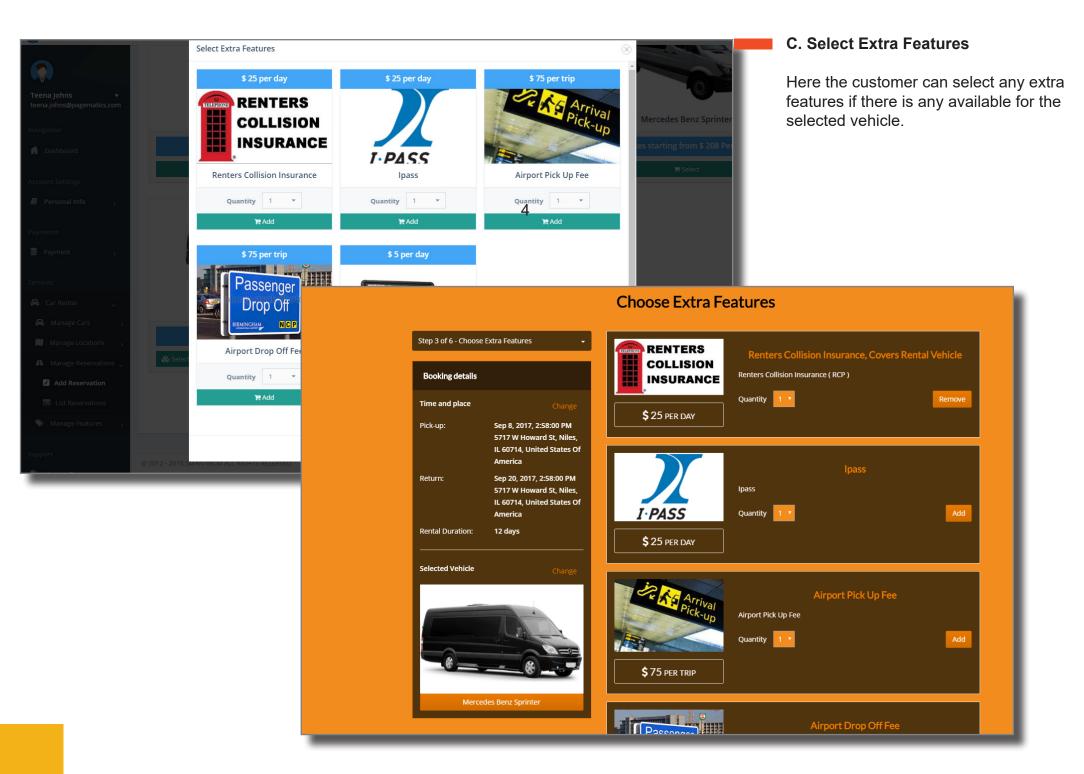

# Back End How It Works

Rent per day
 Tax percentage

4. Manage pick up and drop off locations for a Vehicle.

Pick up and drop off locations for the selected vehicle can be selected from the list of all pick up and drop off locations which are managed from a central location.