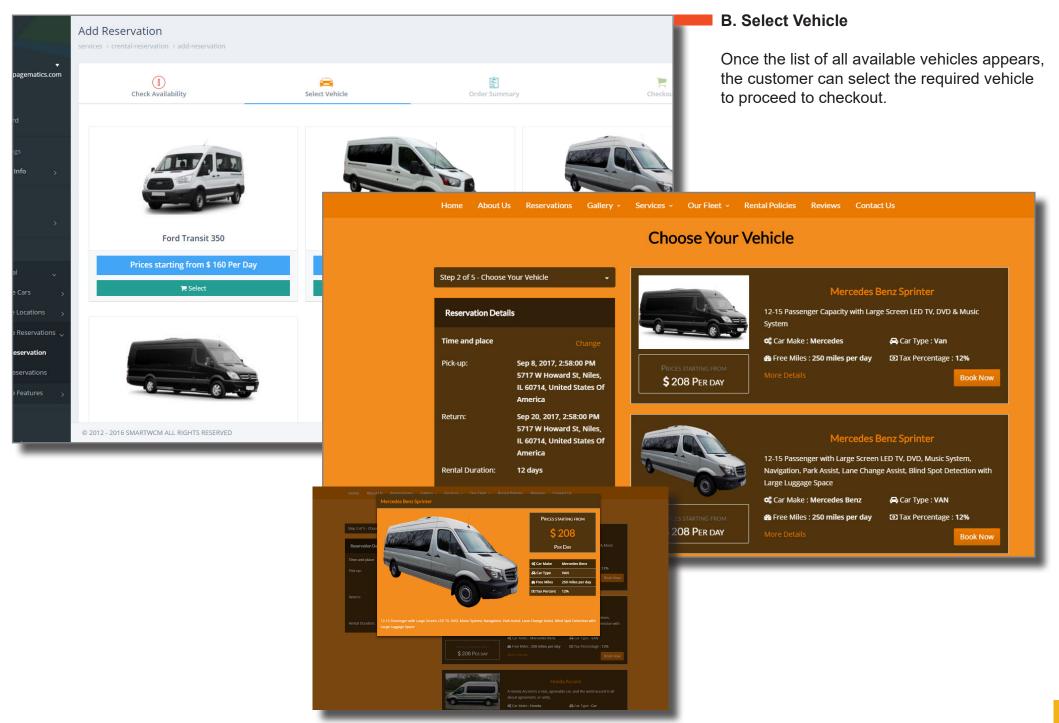

# Back End How It Works

Rent per day
 Tax percentage

4. Manage pick up and drop off locations for a Vehicle.

Pick up and drop off locations for the selected vehicle can be selected from the list of all pick up and drop off locations which are managed from a central location.