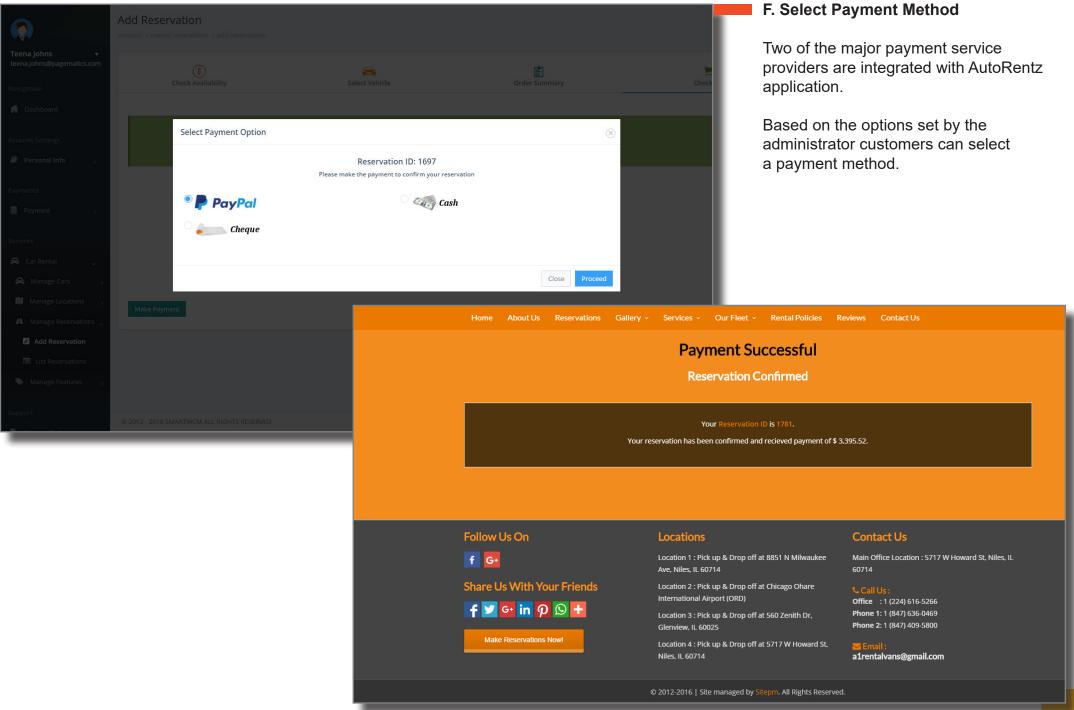

Autorentz comes with highly adaptable features allowing the administrator to easily add a vehicle or modify an existing vehicle details and add a location or modify an existing location. It also comes with a highly secure PayPal payment gateway that can be dynamically configured through the backend.