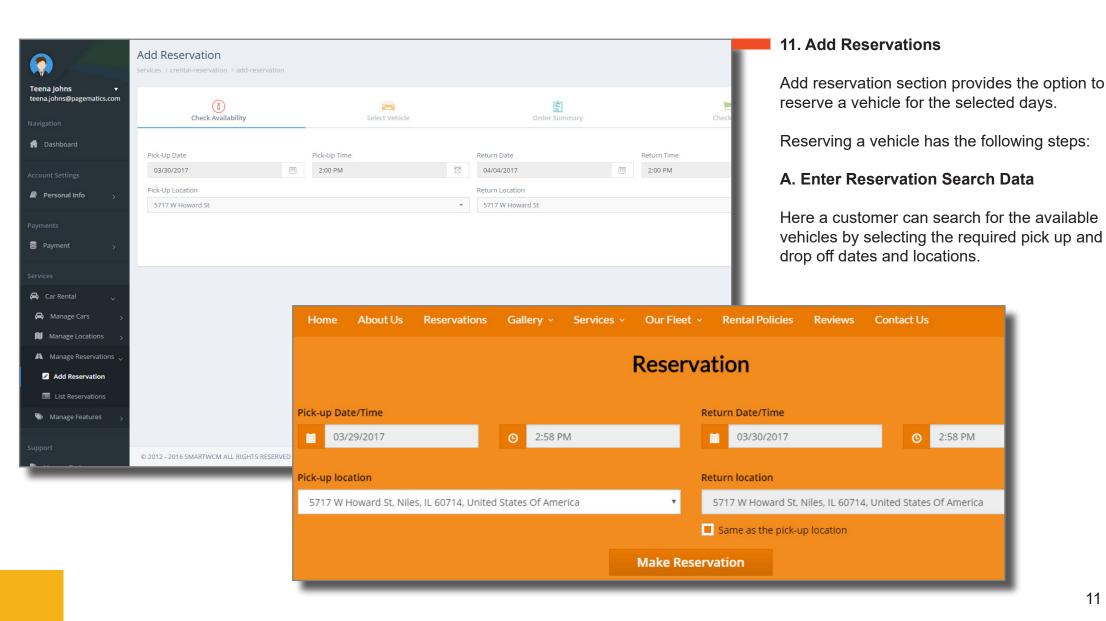

# Back End How It Works

Rent per day
 Tax percentage

4. Manage pick up and drop off locations for a Vehicle.

Pick up and drop off locations for the selected vehicle can be selected from the list of all pick up and drop off locations which are managed from a central location.