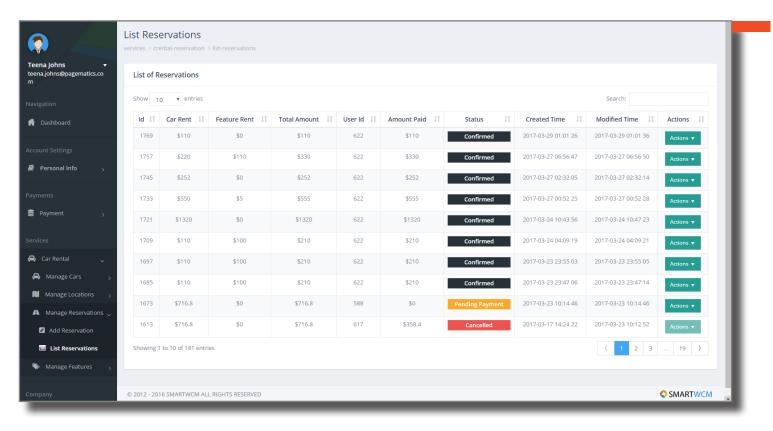

### 13. Email Notifications

Notifications are delivered through SMS and Emails on successful reservations to both customer and administrator.

12. List Reservations

The Administrator can list all the reservations in the site. Multiple reservation management options are provided for example:

- Changing the status of the reservation
- Adding the payment to a reservation
- Cancelling the reservation

Email: contact@pagematics.com • Phone: +1-972-265-9802 • Web: http://www.pagematics.com