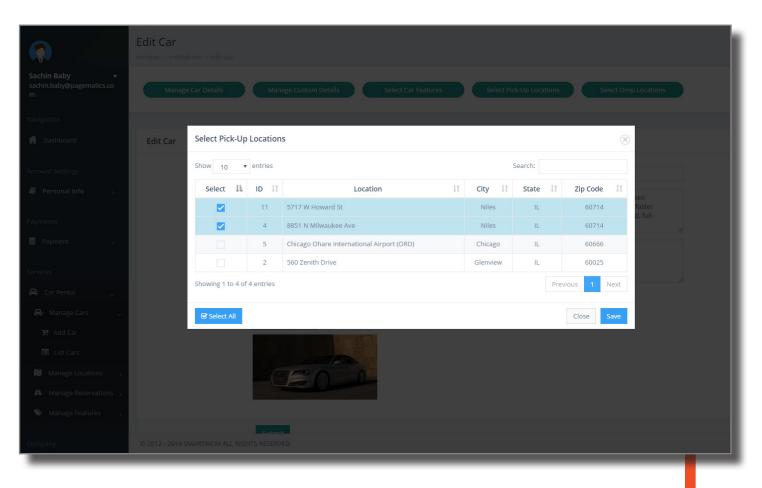

# Back End How It Works

Rent per day
 Tax percentage

4. Manage pick up and drop off locations for a Vehicle.

Pick up and drop off locations for the selected vehicle can be selected from the list of all pick up and drop off locations which are managed from a central location.